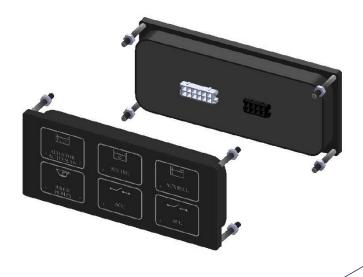

# Cruzo Panel (2x3)

## **Key Characteristics:**

- No moving parts completely sealed against the environment
- Enhanced touch activated operation by hand, gloves or tools
- Switching functions momentary, toggle, prolonged, continuous, timer and programmable
- Optional Smart Switch technology self-diagnostic, Wi Fi, Bluetooth and IoT capabilities

## **Mechanical Data**

| Housing Materials | Aluminium 6061 T651           |
|-------------------|-------------------------------|
| Front             | Glass                         |
| Connection        | Wires 18 AWG, Length 10"      |
| Finish            | Anodize Color - Natural/Black |