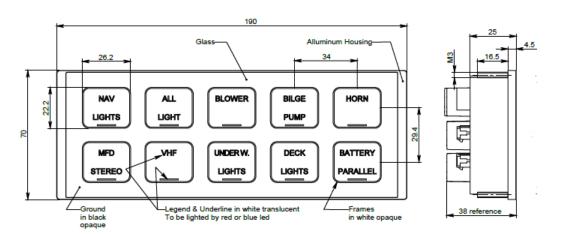

|                                                                                                                                                       |

#### **Mechanical Data**

| Housing Material | Aluminium 6061 T651                                                                           |
|------------------|-----------------------------------------------------------------------------------------------|
| Front            | Glass                                                                                         |
| Connection       | DT04-12PA Grey Connector, Black Wires 18 AWG<br>DT04-12PB Black Connector, Black Wires 18 AWG |
| Housing Finish   | Finish: Anodize Color – Natural/Black                                                         |

#### **Mechanical Drawing**



#### **Environmental Data**

| Operating Temperature | -20°C to +75°C |
|-----------------------|----------------|
| Storage Temperature   | -40°C to +85°C |
| IP Protection         | IP68           |

\*The specifications, descriptions and illustrations indicated in this document are based on current information. All content is subject to modifications and amendments. Users should evaluate the suitability and test each product selected for their own applications.

#### Cruzo (2x5) | @ www.barantec.com | 🖂 info@barantec.com | Barantech in: 😗 🗊 🖸 🎯